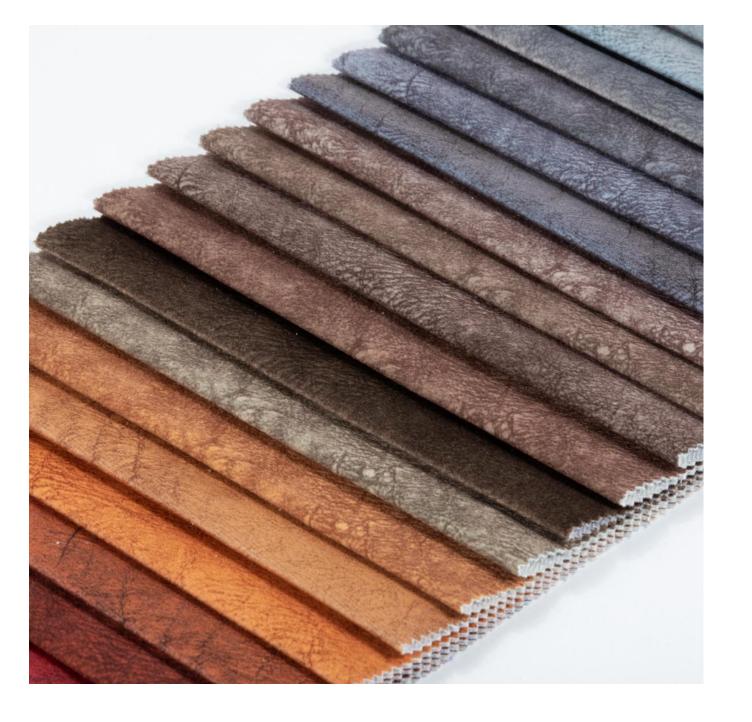

## Sofa fabric

The types of sand released according to the material of the words are countless, the main categories are: imitation linen, jacquard cloth, composite cloth, chenille, flocking cloth, pressed cloth, bronzing cloth and so on.