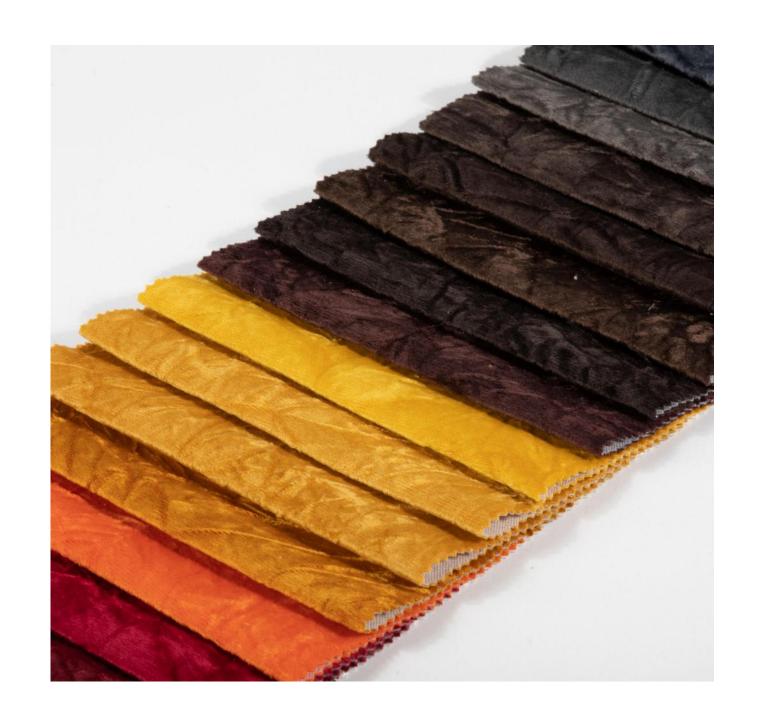

## Sofa fabric

The types of sand released according to the material of the words are countless, the main categories are: imitation linen, jacquard cloth, composite cloth, chenille, flocking cloth, pressed cloth, bronzing cloth and so on.

Product parameters

Material:100%
 polyester

Function:sofa

BLUEC

BLUEC