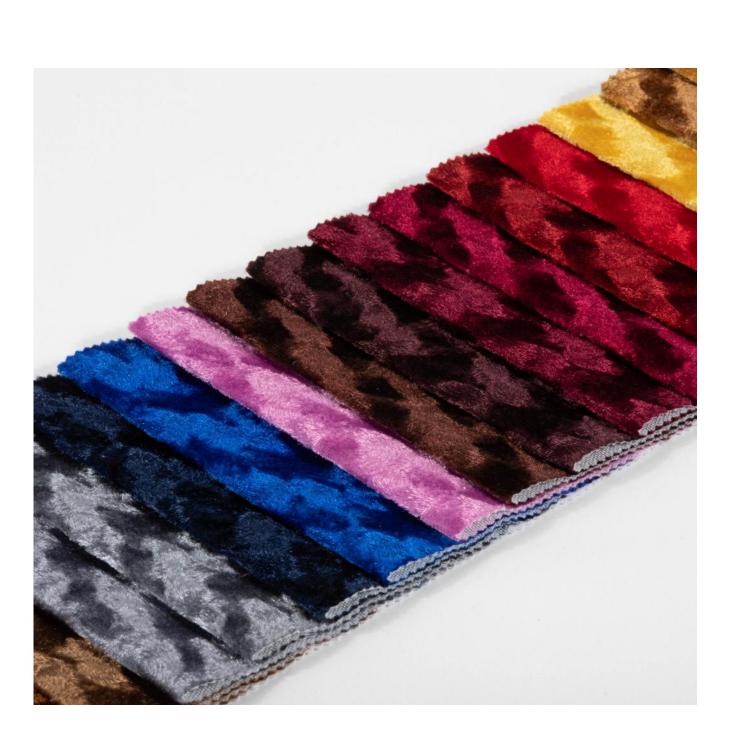

## Sofa fabric

The types of sand released according to the material of the words are countless, the main categories are: imitation linen, jacquard cloth, composite cloth, chenille, flocking cloth, pressed cloth, bronzing cloth and so on.

Product parameters

Material:100%
 polyester

Function:sofa

BLUEC

BLUEC