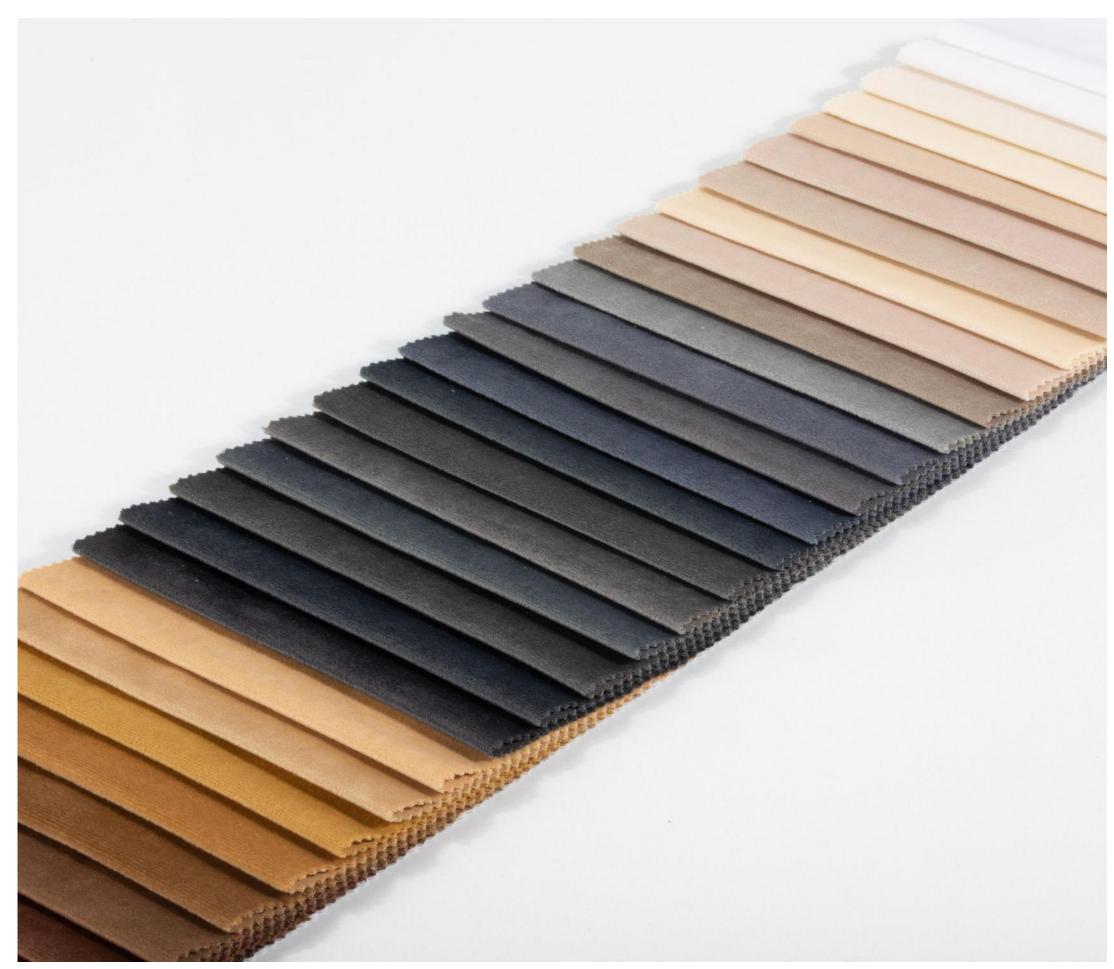

## Sofa fabric

The types of sand released according to the material of the words are countless, the main categories are: imitation linen, jacquard cloth, composite cloth, chenille, flocking cloth, pressed cloth, bronzing cloth and so on.

Product parameters

Material:100%
 polyester

Function:sofa

BLUEC

BLUEC