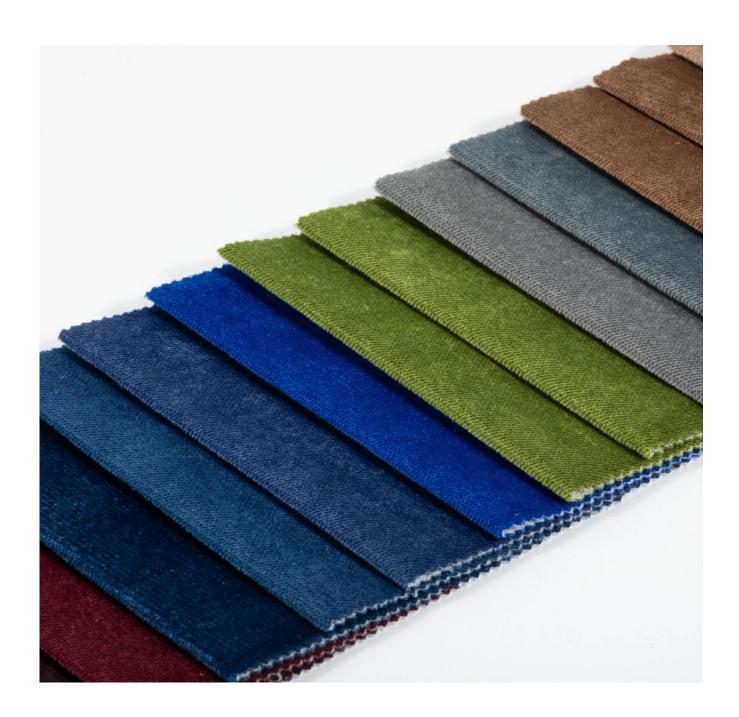

## Sofa fabric

The types of sand released according to the material of the words are countless, the main categories are: imitation linen, jacquard cloth, composite cloth, chenille, flocking cloth, pressed cloth, bronzing cloth and so on.

Product parameters

Material:100%
 polyester

Function:sofa

BLUEC

BLUEC