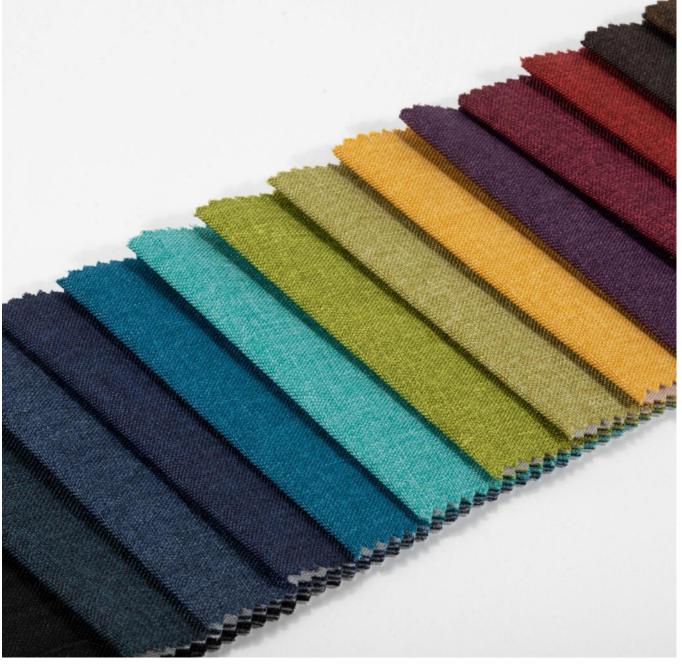

## Sofa fabric

The types of sand released according to the material of the words are countless, the main categories are: imitation linen, jacquard cloth, composite cloth, chenille, flocking cloth, pressed cloth, bronzing cloth and so on.