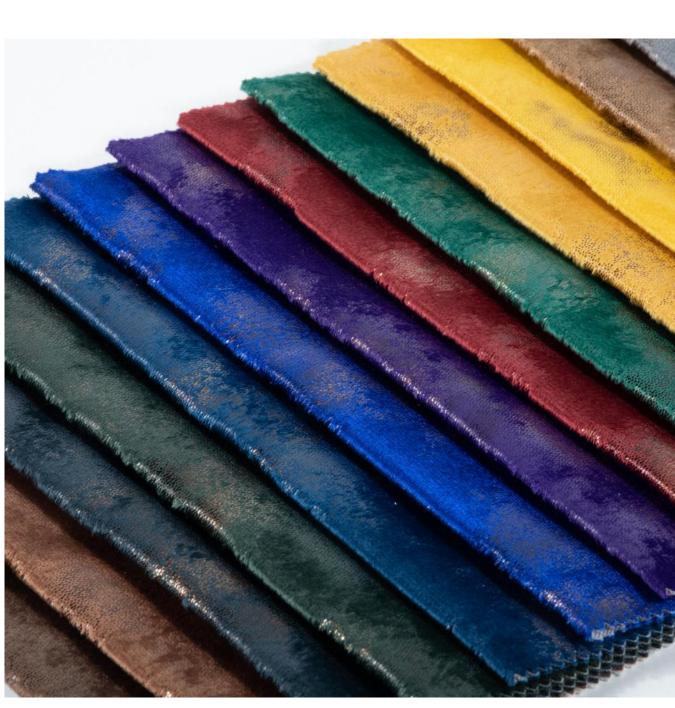

## Sofa fabric

The types of sand released according to the material of the words are countless, the main categories are: imitation linen, jacquard cloth, composite cloth, chenille, flocking cloth, pressed cloth, bronzing cloth and so on.

Product parameters

Material:100%
 polyester

Function:sofa

BLUEC

BLUEC