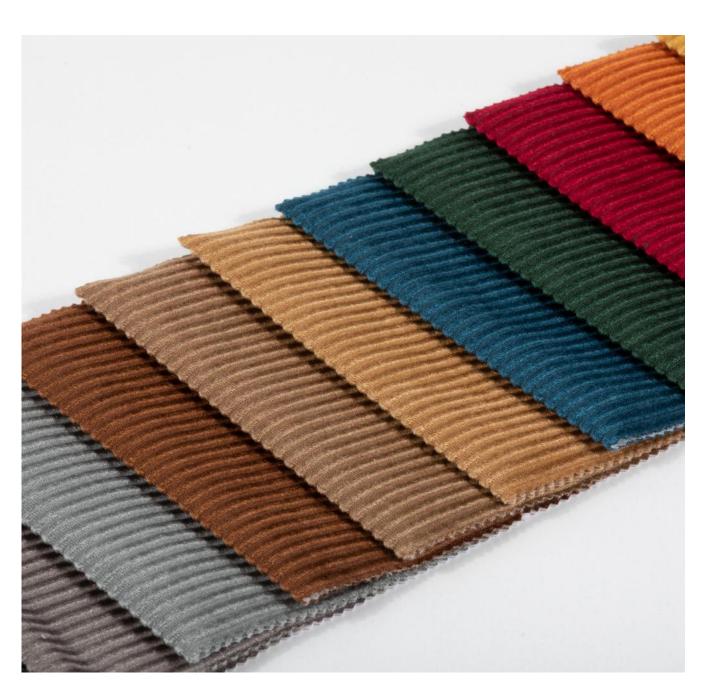

## Sofa fabric

The types of sand released according to the material of the words are countless, the main categories are: imitation linen, jacquard cloth, composite cloth, chenille, flocking cloth, pressed cloth, bronzing cloth and so on.

Product parameters

Material:100%
 polyester

Function:sofa

BLUEC

BLUEC