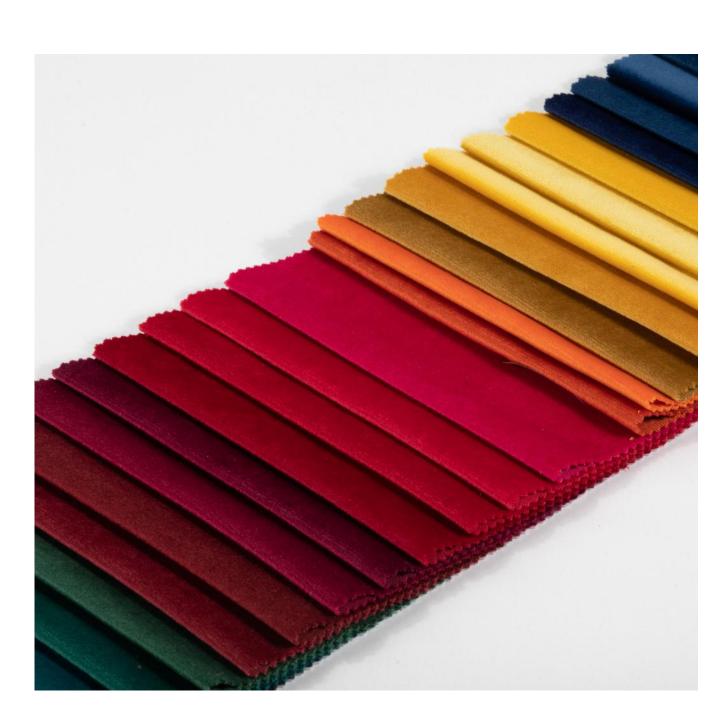

## Sofa fabric

The types of sand released according to the material of the words are countless, the main categories are: imitation linen, jacquard cloth, composite cloth, chenille, flocking cloth, pressed cloth, bronzing cloth and so on.

Product parameters

Material:100%
 polyester

Function:sofa

BLUEC

BLUEC