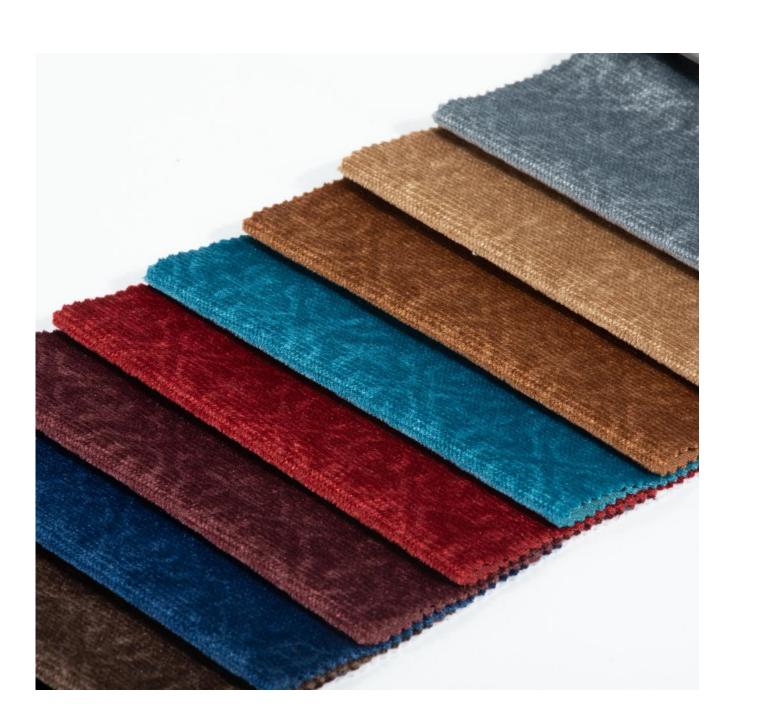

## Sofa fabric

The types of sand released according to the material of the words are countless, the main categories are: imitation linen, jacquard cloth, composite cloth, chenille, flocking cloth, pressed cloth, bronzing cloth and so on.

Product parameters

Material:100%
 polyester

Function:sofa

BLUEC

BLUEC