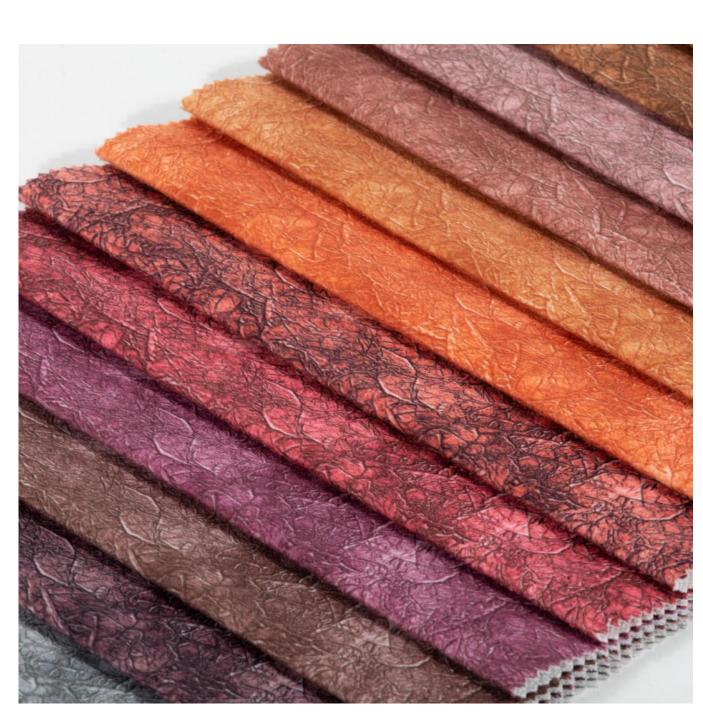

## Sofa fabric

The types of sand released according to the material of the words are countless, the main categories are: imitation linen, jacquard cloth, composite cloth, chenille, flocking cloth, pressed cloth, bronzing cloth and so on.

Product parameters

Material:100%
 polyester

Function:sofa

BLUEC

BLUEC