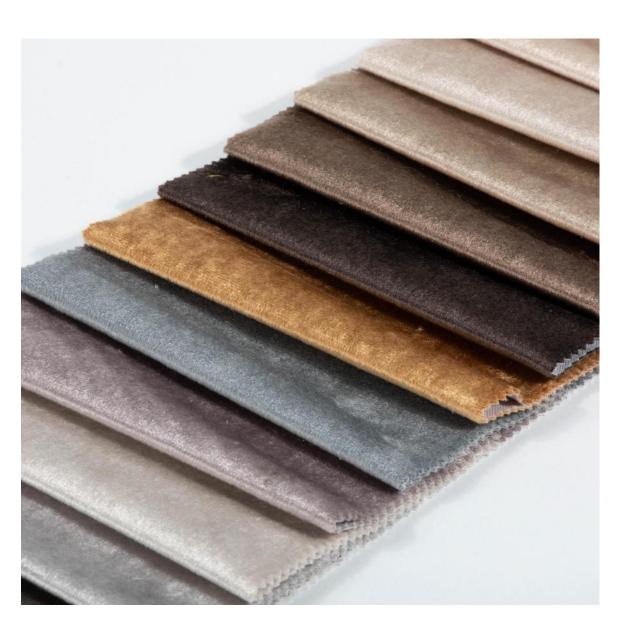

## Sofa fabric

The types of sand released according to the material of the words are countless, the main categories are: imitation linen, jacquard cloth, composite cloth, chenille, flocking cloth, pressed cloth, bronzing cloth and so on.

Product parameters

Material:100%
 polyester

Function:sofa

BLUEC

BLUEC