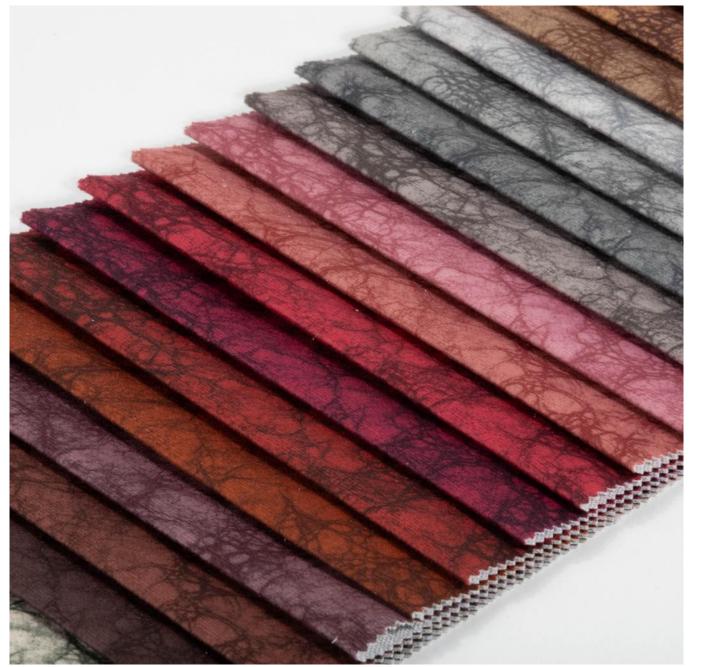

## Sofa fabric

The types of sand released according to the material of the words are countless, the main categories are: imitation linen, jacquard cloth, composite cloth, chenille, flocking cloth, pressed cloth, bronzing cloth and so on.

Product parameters

Material:100%
 polyester

Function:sofa

BLUEC

BLUEC