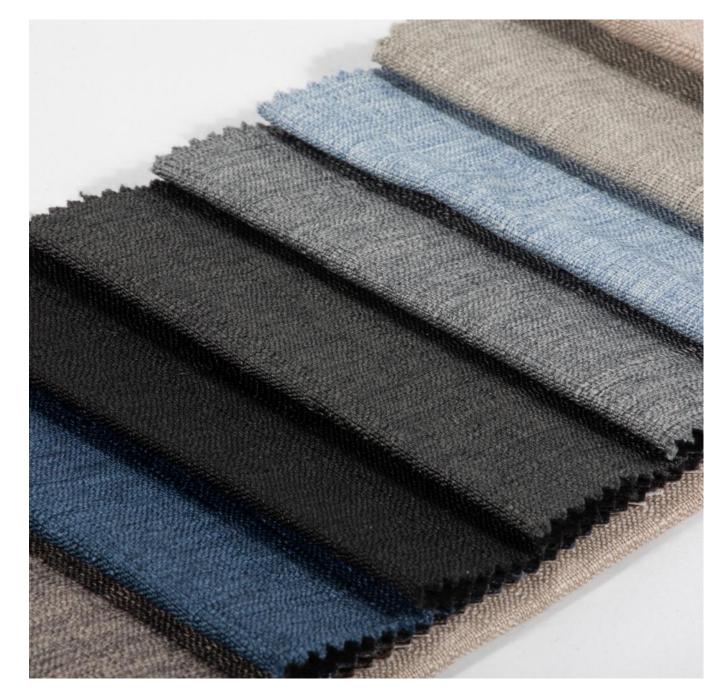

## Sofa fabric

The types of sand released according to the material of the words are countless, the main categories are: imitation linen, jacquard cloth, composite cloth, chenille, flocking cloth, pressed cloth, bronzing cloth and so on.