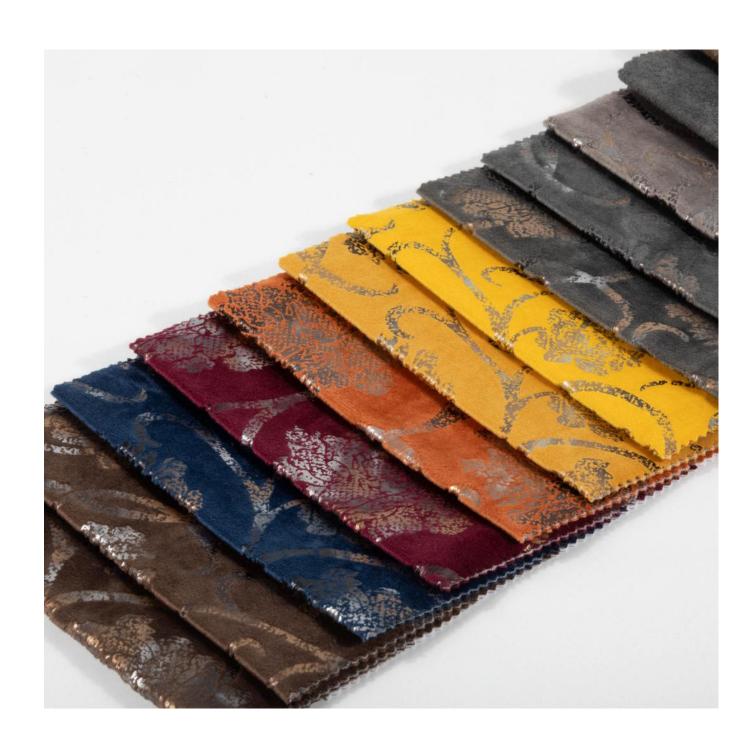

## Sofa fabric

The types of sand released according to the material of the words are countless, the main categories are: imitation linen, jacquard cloth, composite cloth, chenille, flocking cloth, pressed cloth, bronzing cloth and so on.