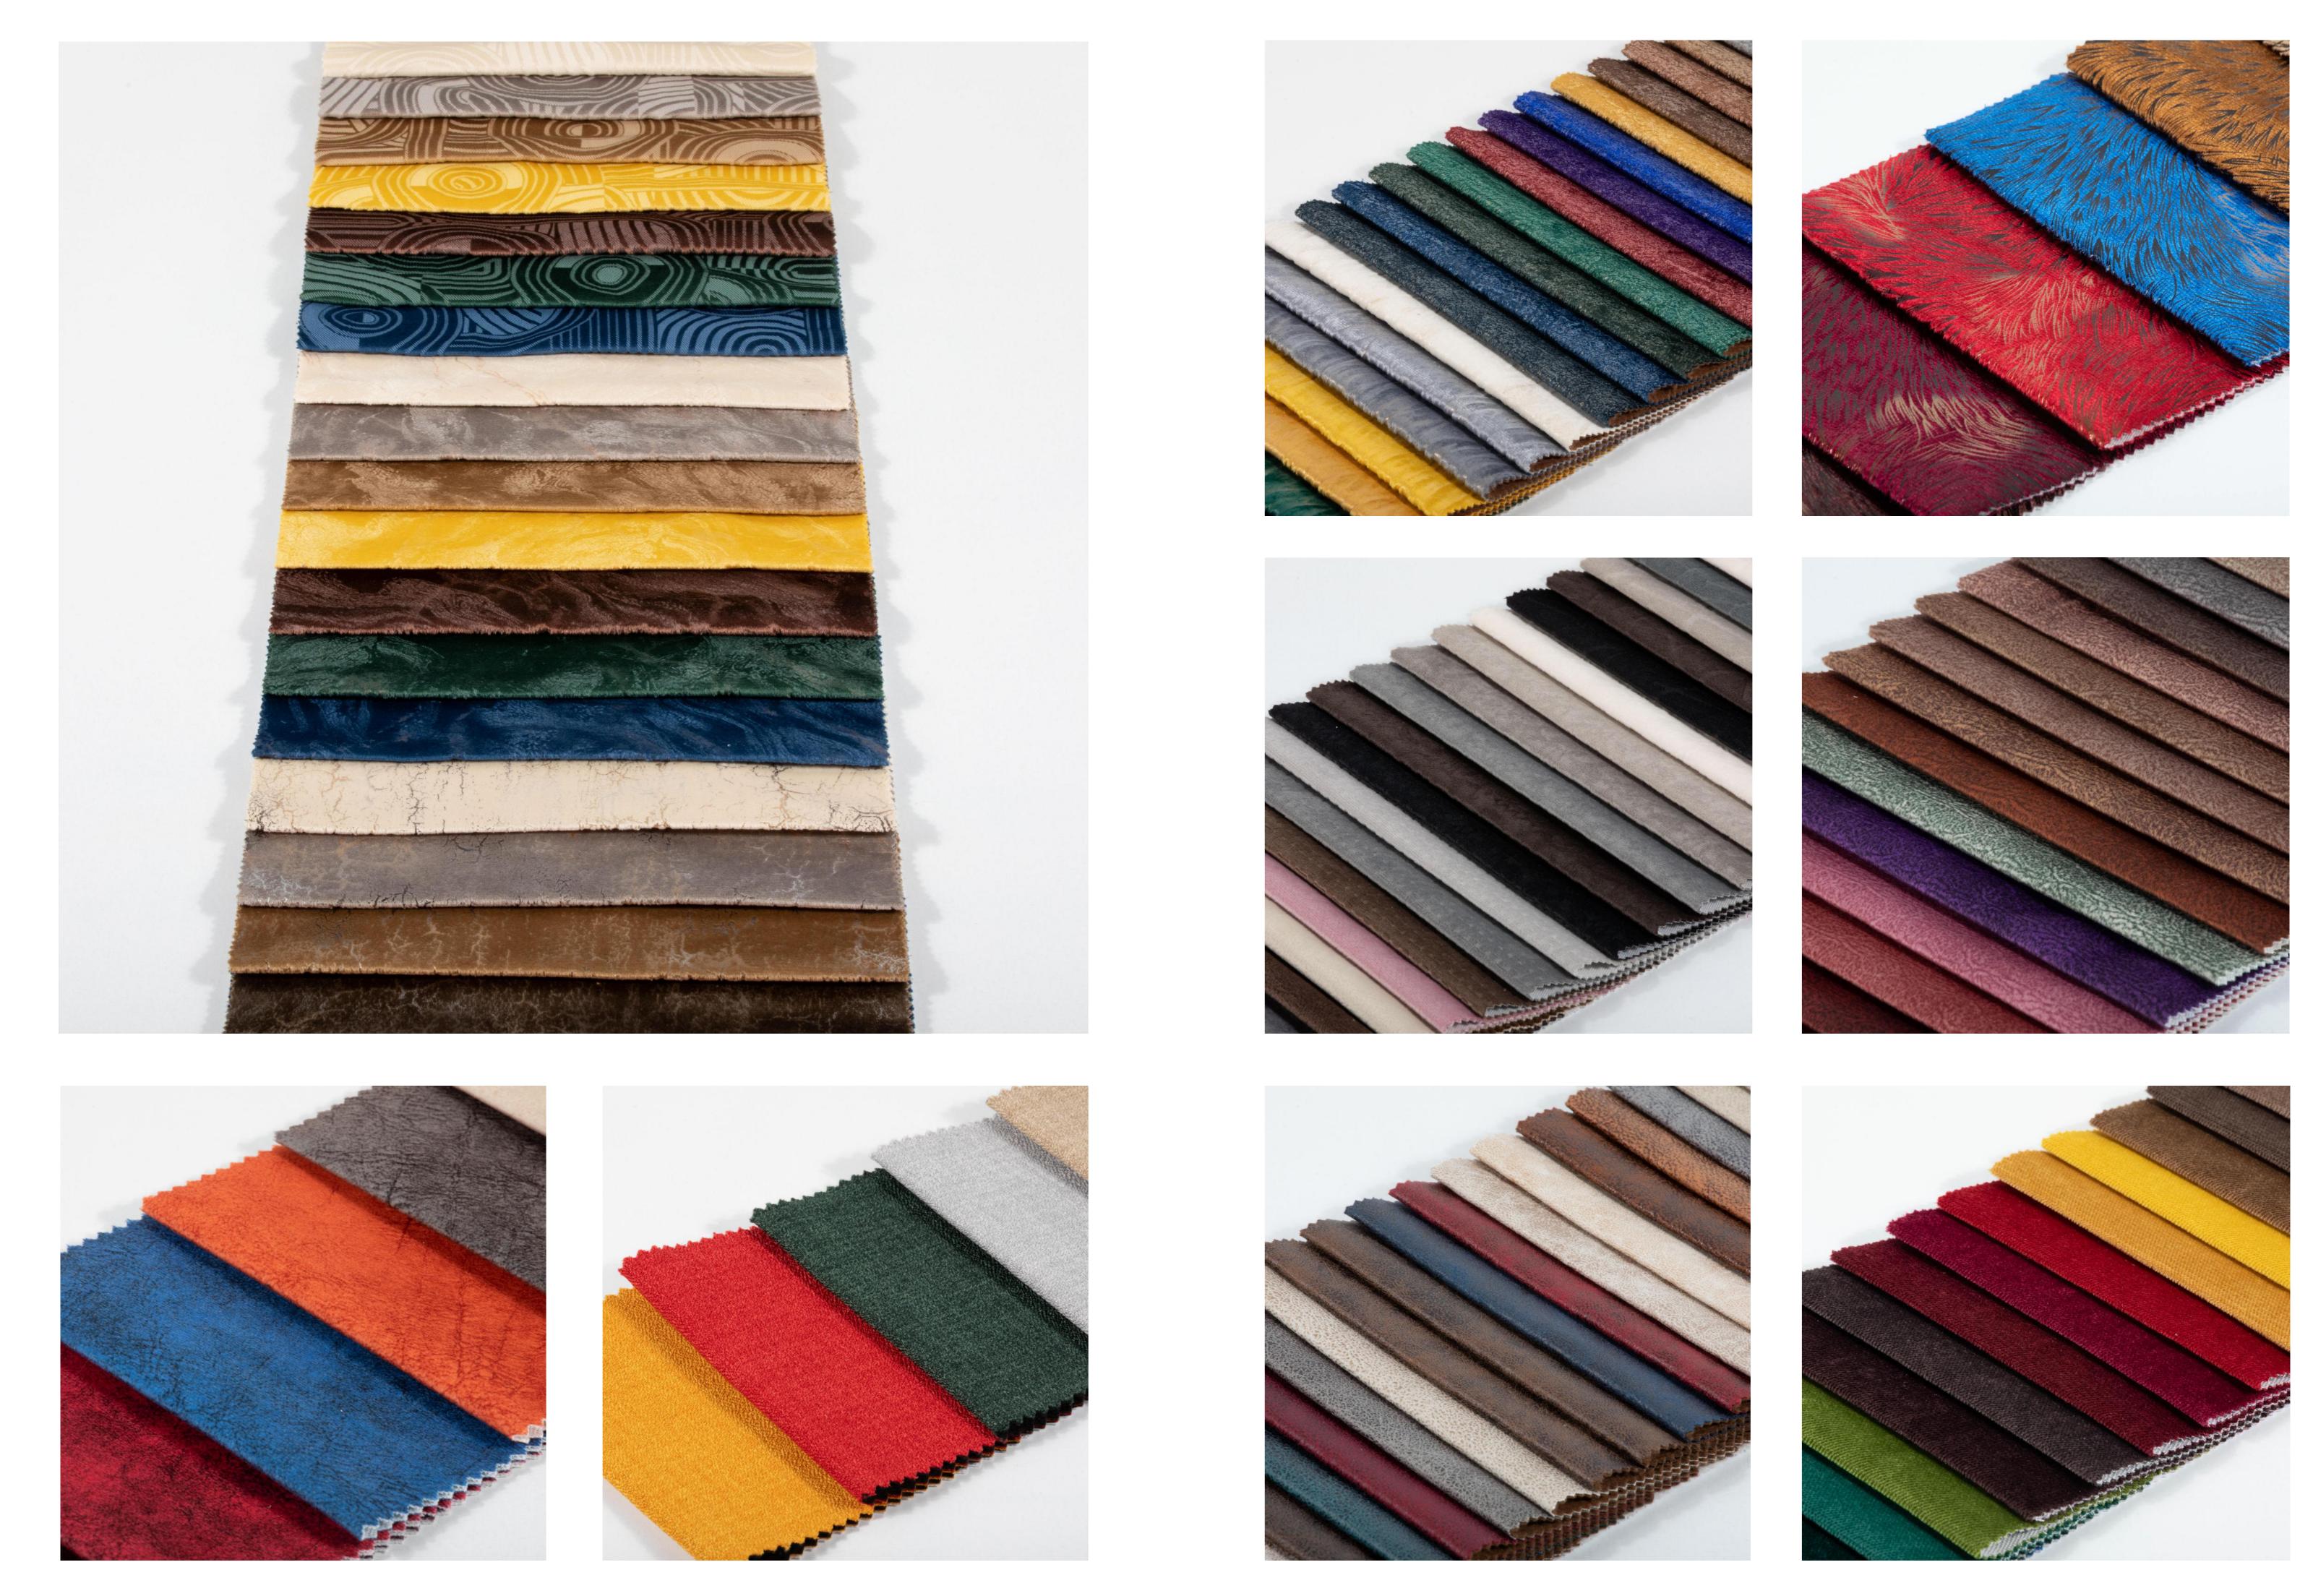

## Sofa fabric

The types of sand released according to the material of the words are countless, the main categories are: imitation linen, jacquard cloth, composite cloth, chenille, flocking cloth, pressed cloth, bronzing cloth and so on.

Product parameters

Material:100%
 polyester

Function:sofa

BLUEC

BLUEC