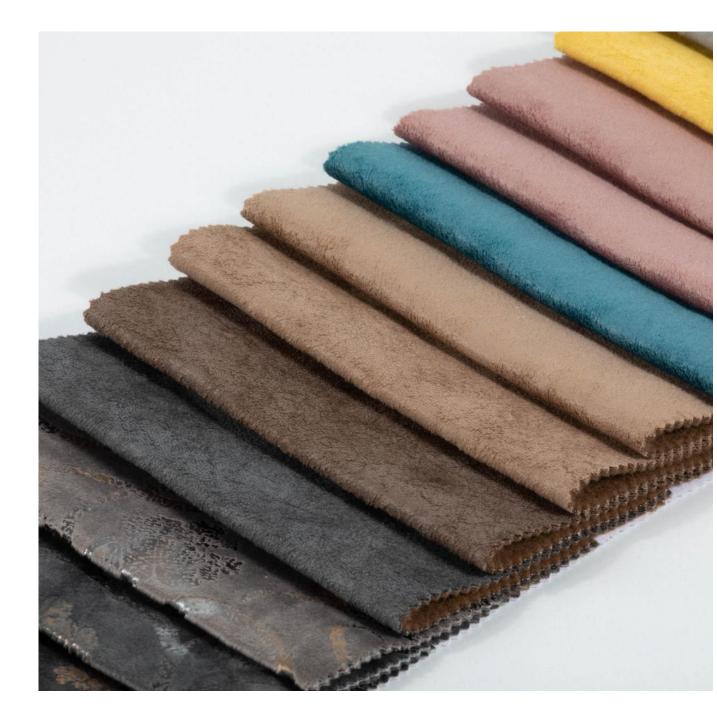

## Sofa fabric

The types of sand released according to the material of the words are countless, the main categories are: imitation linen, jacquard cloth, composite cloth, chenille, flocking cloth, pressed cloth, bronzing cloth and so on.

Product parameters

Material:100%
 polyester

Function:sofa

BLUEC

BLUEC