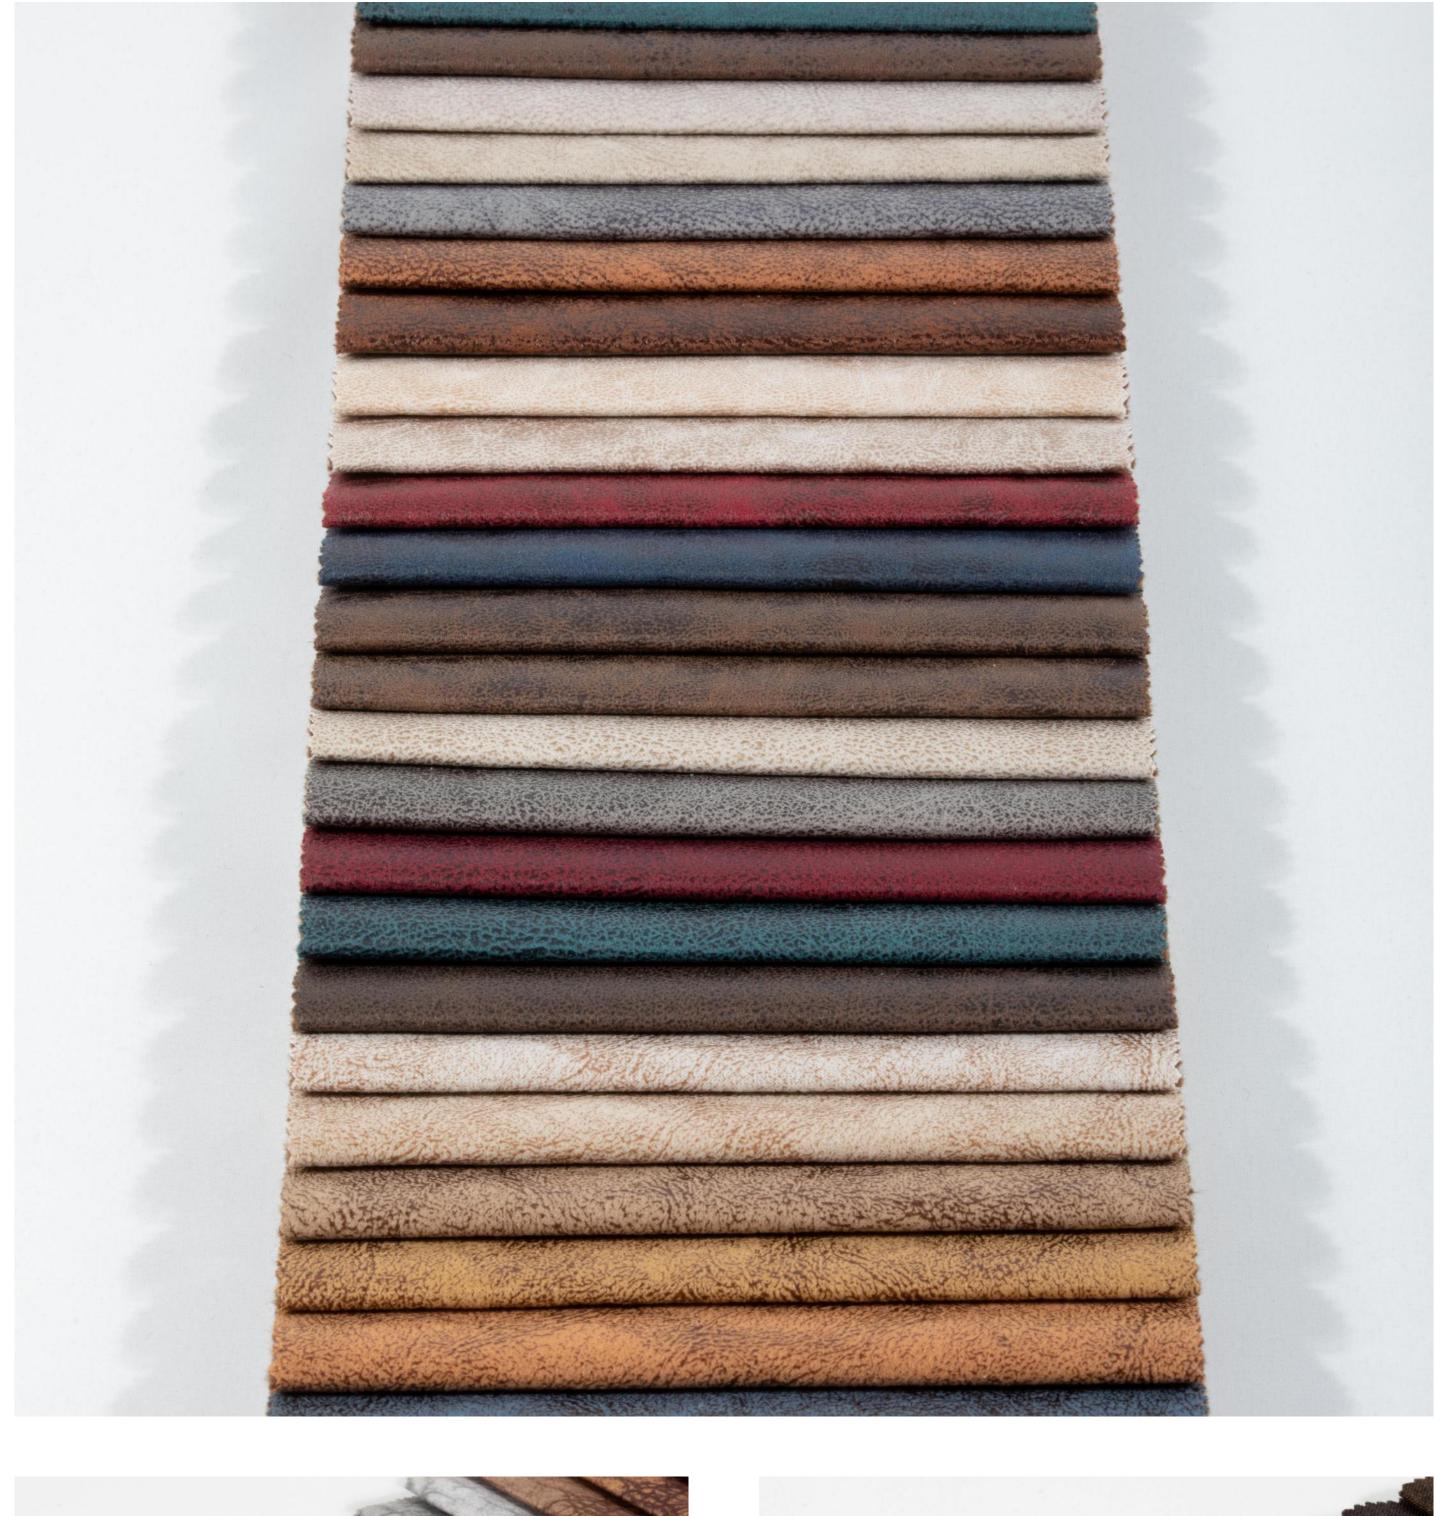

## Sofa fabric

The types of sand released according to the material of the words are countless, the main categories are: imitation linen, jacquard cloth, composite cloth, chenille, flocking cloth, pressed cloth, bronzing cloth and so on.

Product parameters

Material:100%
 polyester

Function:sofa

BLUEC

BLUEC